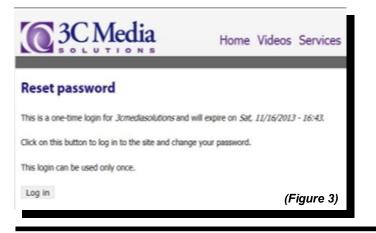

## Click CREATE NEW ACCOUNT.

Your screen will change back to the 3C *Media Solutions* home page. You will receive an e-mail from *3C Media Solutions* confirming that your registration was successful, and instructing you to click on the link provided to create your personal password and complete the registration process. This will be a one time login and will expire in 24 hours from the time you register. *(Figure 3)* 