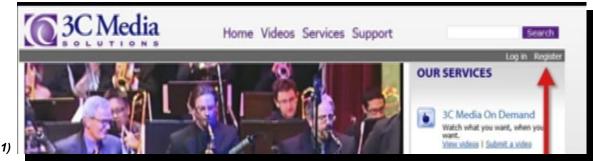

## HOW TO: REGISTER FOR AN ACCOUNT

Anyone in the California Community Colleges system can register for an account on the *3C Media Solutions* web site. You don't need to go through your college to obtain an account. It's simple, easy and only takes a few seconds. Let's start by clicking **REGISTER** in the upper right hand corner of the site. This will take you to our registration page. (*Figure. 1*)